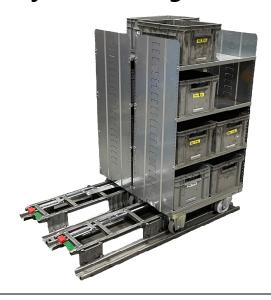

### **Product description**

The Lean Dolly – Shelf Wagon has been designed to carry SLC's and component trays widely used within the automotive industry. It is designed to be compatible with both your tugger train and automated systems.

### Designed to carry SLC's and trays

- 1 stack of 600 x 400 mm / shelf
- 2 stacks of 300 x 400 mm / shelf
- 4 stacks of 300 x 200 mm / shelf