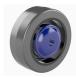

### Lean Dolly - Shelf Wagon

| External dimensions          | 613 x 404 x 1154 mm |
|------------------------------|---------------------|
| Tare weight (with 4 shelves) | 37,5 kg             |
| Wheel size                   | 100 mm wheels       |
| Wheel type                   | 2 fixed & 2 swivel  |
| Wheel material               | CPD, rubber or PU   |
| Working capacity:            |                     |
| - CPD – standard and ESD     | 250 kg              |
| - Rubber – standard and ESD  | 250 kg              |

Working load per shelf ......30 kg The lowest shelf or base can carry more as it is supported by the Dolly frame.

PU – standard and ESD...... 250 kg

K.Hartwall wheels are equipped with high quality ball bearings and hub caps for high performance and wheel protection.

Surface treatment: Blue zinc plated acc. to EN-ISO2081

### Standard wheels

Compound wheel

Rubber or rubber ESD wheel

ESD CPD wheel

Polyurethane or polyurethane ESD wheel