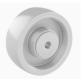

### Lean Dolly - Shelf Wagon

| External dimensions          | 613 x 404 x 1154 mm |
|------------------------------|---------------------|
| Tare weight (with 4 shelves) | 37,5 kg             |
| Wheel size                   | 100 mm wheels       |
| Wheel type                   | 2 fixed & 2 swivel  |
| Wheel material               | CPD, rubber or PU   |
| Working capacity:            |                     |
| - CPD – standard and ESD     | 250 kg              |
| - Rubber – standard and ESD  | 250 kg              |

Working load per shelf ......30 kg The lowest shelf or base can carry more as it is supported by the Dolly frame.

PU – standard and ESD...... 250 kg

K.Hartwall wheels are equipped with high quality ball bearings and hub caps for high performance and wheel protection.

Surface treatment: Blue zinc plated acc. to EN-ISO2081

### Standard wheels

Compound wheel

Rubber or rubber ESD wheel

ESD CPD wheel

Polyurethane or polyurethane ESD wheel