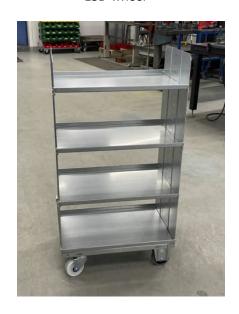

### **Product description**

The Lean Dolly – Shelf Wagon has been designed to carry SLC's and component trays widely used within the automotive industry. It is designed to be compatible with both your tugger train and automated systems.

For optimised external transport and warehousing the Lean dolly can be used together with the Lean adaptor pallet.

#### **Benefits**

- Improve work flow
- Compatible with the Lean Adaptor Pallet
- Adjustable shelf heights
- Enable reduction of stock level
- Reduce need for floor space
- Improve ergonomics
- Fast and safe truck loading
- Optimize vehicle fill

### Designed to carry SLC's and trays

- 1 stack of 600 x 400 mm / shelf
- 2 stacks of 300 x 400 mm / shelf
- 4 stacks of 300 x 200 mm / shelf