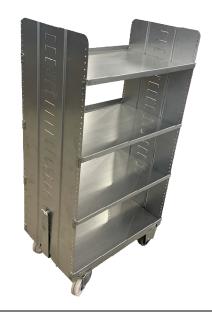

### **Product description**

The Lean Dolly – Shelf Wagon has been designed to carry SLC's and component trays widely used within the automotive industry. It is designed to be compatible with both your tugger train and automated systems.

### Lean Dolly - Shelf Wagon

| External dimensions          | 613 x 404 x 1154 mm |
|------------------------------|---------------------|
| Tare weight (with 4 shelves) | 37,5 kg             |
| Wheel size                   | 100 mm wheels       |
| Wheel type                   | 2 fixed & 2 swivel  |
| Wheel material               | CPD, rubber or PU   |
| Working capacity:            |                     |
| - CPD – standard and ESD     | 250 kg              |
| - Rubber – standard and ESD  | 250 kg              |