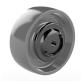

### Lean Dolly - Shelf Wagon

| External dimensions          | 613 x 404 x 1154 mm |
|------------------------------|---------------------|
| Tare weight (with 4 shelves) | 37,5 kg             |
| Wheel size                   | 100 mm wheels       |
| Wheel type                   | 2 fixed & 2 swivel  |
| Wheel material               | CPD, rubber or PU   |
| Working capacity:            |                     |
| - CPD – standard and ESD     | 250 kg              |
| - Rubber – standard and ESD  | 250 kg              |

Working load per shelf ......30 kg The lowest shelf or base can carry more as it is supported by the Dolly frame.

PU – standard and ESD...... 250 kg

K.Hartwall wheels are equipped with high quality ball bearings and hub caps for high performance and wheel protection.

Surface treatment: Blue zinc plated acc. to EN-ISO2081

### Standard wheels

Compound wheel

Rubber or rubber ESD wheel

ESD CPD wheel

Polyurethane or polyurethane ESD wheel